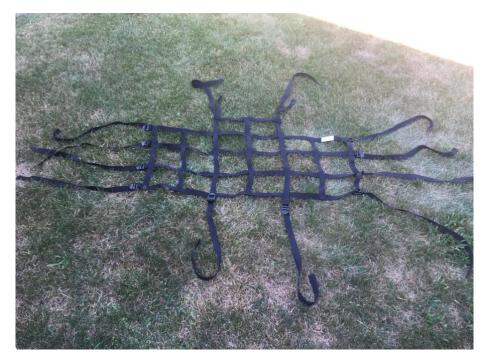

## **Installation Instructions:**

1. Lay the net down on the ground. The label will face upward and be behind the front passenger seat.

2. Attach the front straps around the center roll bar.

3. Take the other two straps and attach around the rear roll bar.