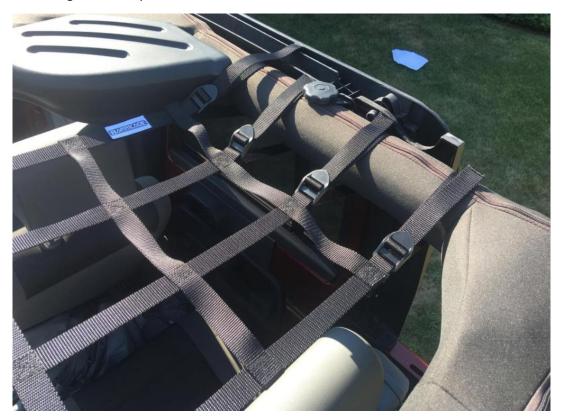

## **Installation Instructions:**

1. Lay the net down on the ground. The label will face upward and be behind the front passenger seat.

2. Attach the front straps around the center roll bar.

3. Take the other two straps and attach around the rear roll bar.

4. Attach all four left side straps to the roll bar.

## 5. Attach all four right side straps to the roll bar.