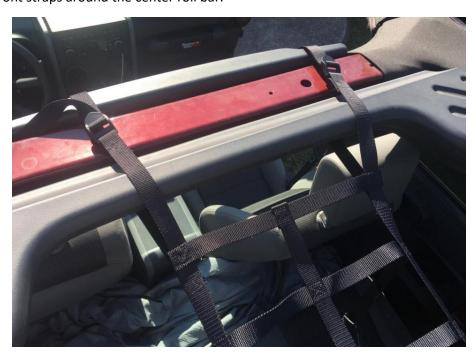

## **Installation Instructions:**

1. Lay the net down on the ground. The label will face upward and be behind the front passenger seat.

2. Attach the front straps around the center roll bar.

3. Take the other two straps and attach around the rear roll bar.