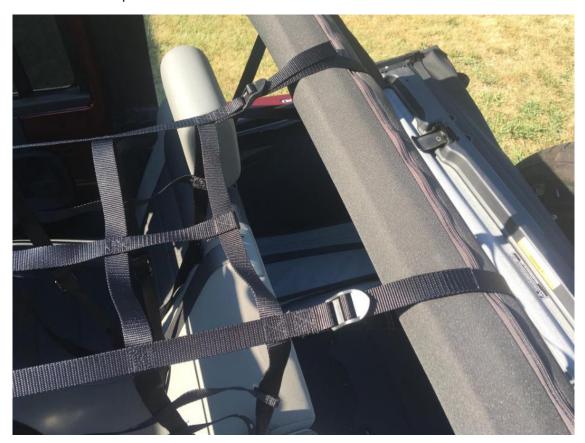

## **Installation Instructions:**

1. Lay the net down on the ground. The label will face upward and be behind the front passenger seat.

2. Attach the front straps around the center roll bar.

3. Take the other two straps and attach around the rear roll bar.