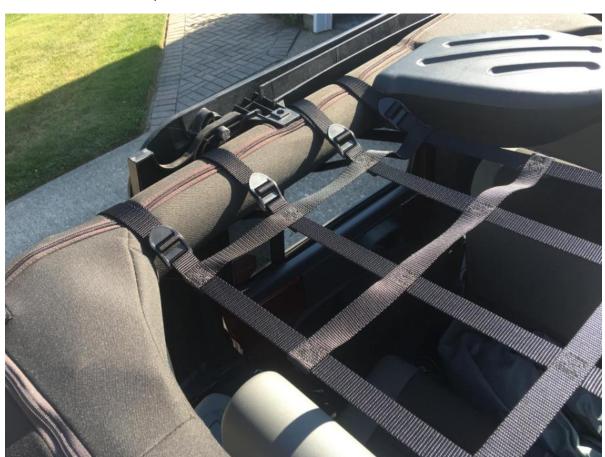

4. Attach all four left side straps to the roll bar.

## 5. Attach all four right side straps to the roll bar.