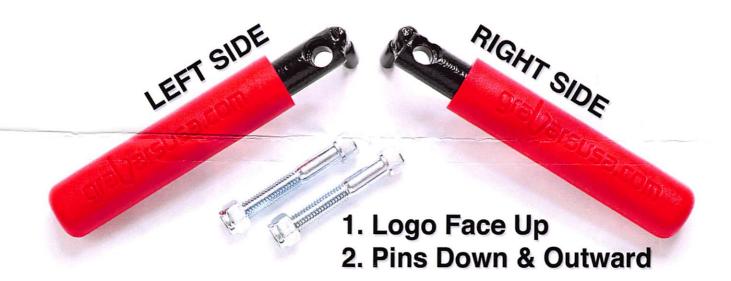

## STEP 2:

Bolt the GraBar BootBars into the hole of the lower hinge using the supplied bolts and nuts, tightening the nuts securely.

**NOTE:** Welcome Distributing offers a variety of grip color options. To remove or rotate the grip, use an air compressor with a rubber tipped nozzle and insert air into the hole at the end of the grip. This will allow you to reposition or remove the grip.