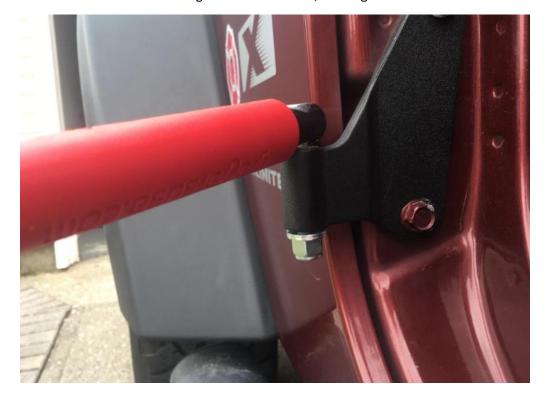

## **Installation Instructions:**

1. Remove door hinge screws using a T50 Torx Bit.

2. Remove door strap and wire for door.

3. When installing BootBar, make sure the wording is readable to the driver or passenger.

4. Now take the screw and place it into the driver side BootBar hole and through the hinge.

5. Make sure one washer is above the hinge and one is below, then tighten the bottom nut with the 9/16 socket.

6. Repeat for opposite side.