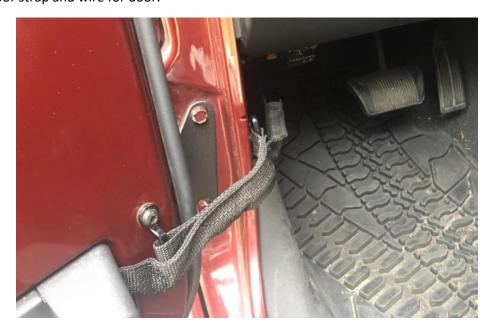

## **Installation Instructions:**

1. Remove door hinge screws using a T50 Torx Bit.

2. Remove door strap and wire for door.

3. When installing BootBar, make sure the wording is readable to the driver or passenger.