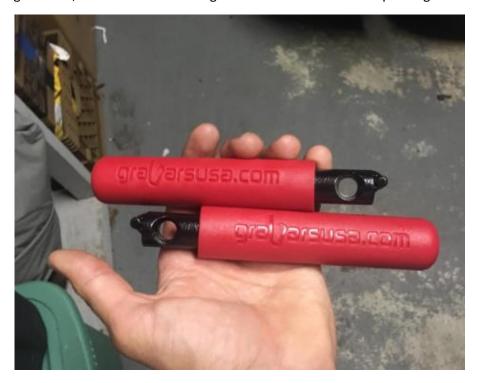

## **GraBars BootBars - Red (07-17 Wrangler JK) Installation Guide**

**Installation Time:** 20 Minutes