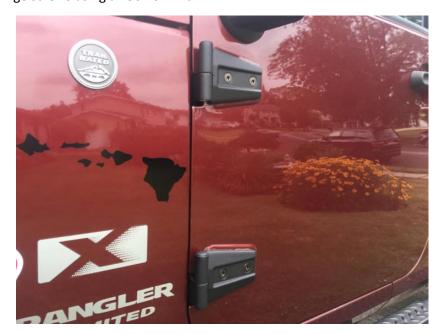

## **Installation Instructions:**

1. Remove door hinge screws using a T50 Torx Bit.

2. Remove door strap and wire for door.

3. When installing BootBar, make sure the wording is readable to the driver or passenger.