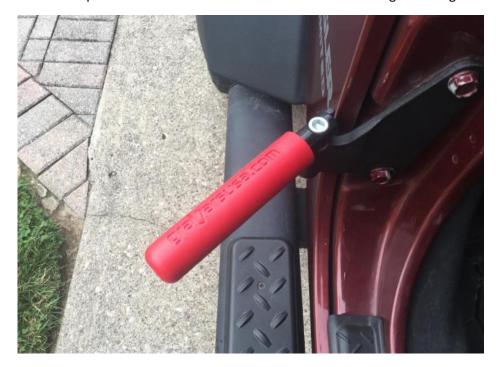

4. Now take the screw and place it into the driver side BootBar hole and through the hinge.

5. Make sure one washer is above the hinge and one is below, then tighten the bottom nut with the 9/16 socket.

6. Repeat for opposite side.

## 7. Finished!

Installation Instructions Written by ExtremeTerrain Customer Thomas Sandoval 06/27/2017