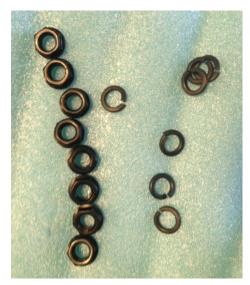

F) Line up the light housing to the tabs on your new bumper as shown and push the plastic fasteners through from the opposite side with the small ridged end of the fastener coming towards you.

2) Locate the mounting plates and studs on the inside of the bumper. Also locate the 8 nuts and lock washers provided with

the hardware.

A) Lift the bumper up to the frame and insert studs into the frame holes where the stock bumper originally mounted.

B) Loosely insert the lock washers and nuts onto the studs. Once all studs are in the proper mounting positions check the alignment and tighten to 60 ft/lbs.