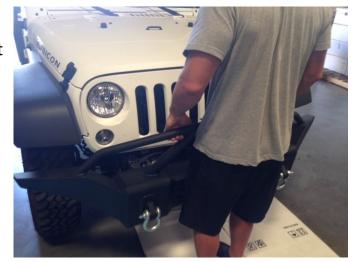

B) Remove the factory front bumper by removing the 4 factory nuts on both bumper mounts. Unclip the wiring harness from the fog lights.

C) Cut the zip ties holding the factory fog light harness to the factory bumper.

D) Remove the bumper completely. Now you can either remove the factory frame cover or some prefer to leave it on if not running a winch, with applicable bumpers. Some bumpers require cutting the plastic to use the frame cover.