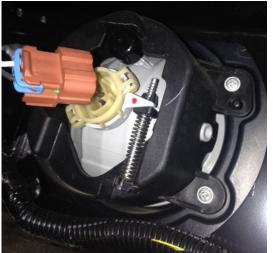

Frame Cover

E) Remove the factory fog lights from the bumper for re-use on your new bumper by removing the 4 screws holding each one in place. (Not applicable on all models, only the ones with cut outs for the fog lights, if you don't have factory fog lights or compatible bumper skip steps D-F)

F) Line up the light housing to the tabs on your new bumper as shown and push the plastic fasteners through from the opposite side with the small ridged end of the fastener coming towards you.

2) Locate the mounting plates and studs on the inside of the bumper. Also locate the 8 nuts and lock washers provided with