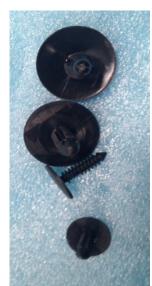

Frame Cover

E) Remove the factory fog lights from the bumper for re-use on your new bumper by removing the 4 screws holding each one in place. (Not applicable on all models, only the ones with cut outs for the fog lights, if you don't have factory fog lights or compatible bumper skip steps D-F)

F) Line up the light housing to the tabs on your new bumper as shown and push the plastic fasteners through from the opposite side with the small ridged end of the fastener coming towards you.

2) Locate the mounting plates and studs on the inside of the bumper. Also locate the 8 nuts and lock washers provided with