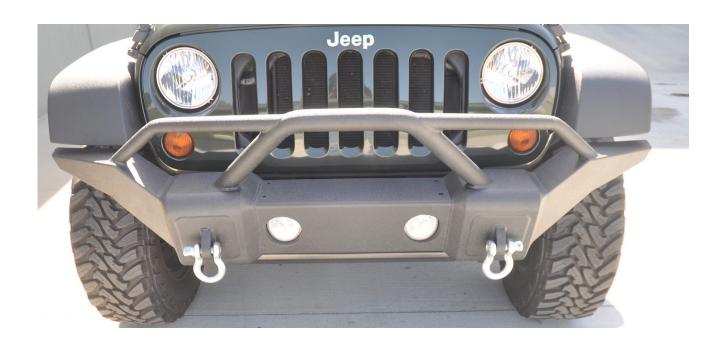

Front Bumper Installation Instructions

- 1) Remove the factory bumper, air dam, and frame cover (optional).
  - A) Remove the air dam by pulling on the plastic clips holding it in place with a set of pliers.

B) Remove the factory front bumper by removing the 4 factory nuts on both bumper mounts. Unclip the wiring harness from the fog lights.

C) Cut the zip ties holding the factory fog light harness to the factory bumper.

D) Remove the bumper completely. Now you can either remove the factory frame cover or some prefer to leave it on if not running a winch, with applicable bumpers. Some bumpers require cutting the plastic to use the frame cover.

the hardware.

A) Lift the bumper up to the frame and insert studs into the frame holes where the stock bumper originally mounted.

B) Loosely insert the lock washers and nuts onto the studs. Once all studs are in the proper mounting positions check the alignment and tighten to 60 ft/lbs.

C) Reconnect the fog light harness to the fog light that is now installed into your new bumper

Note: For LFS Series bumpers cut the factory fog light harness off and splice the wires coming from your bumper into the factory fog light wiring.

Enjoy Your new DV8 Bumper!