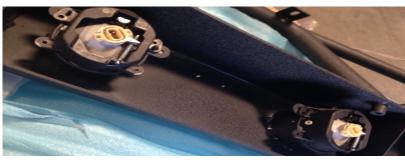

F) Line up the light housing to the tabs on your new bumper as shown and push the plastic fasteners through from the opposite side with the small ridged end of the fastener coming towards you.

2) Locate the mounting plates and studs on the inside of the bumper. Also locate the 8 nuts and lock washers provided with

C) Reconnect the fog light harness to the fog light that is now installed into your new bumper

Note: For LFS Series bumpers cut the factory fog light harness off and splice the wires coming from your bumper into the factory fog light wiring.