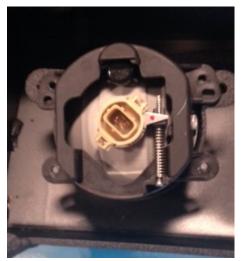

F) Line up the light housing to the tabs on your new bumper as shown and push the plastic fasteners through from the opposite side with the small ridged end of the fastener coming towards you.

2) Locate the mounting plates and studs on the inside of the bumper. Also locate the 8 nuts and lock washers provided with