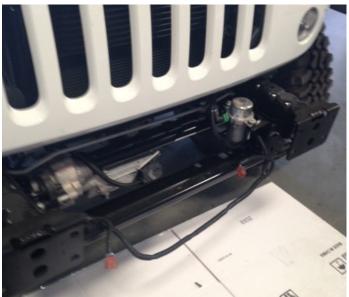

C) Reconnect the fog light harness to the fog light that is now installed into your new bumper

Note: For LFS Series bumpers cut the factory fog light harness off and splice the wires coming from your bumper into the factory fog light wiring.