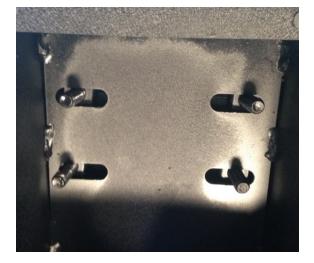

F) Line up the light housing to the tabs on your new bumper as shown and push the plastic fasteners through from the opposite side with the small ridged end of the fastener coming towards you.

2) Locate the mounting plates and studs on the inside of the bumper. Also locate the 8 nuts and lock washers provided with

the hardware.

A) Lift the bumper up to the frame and insert studs into the frame holes where the stock bumper originally mounted.

B) Loosely insert the lock washers and nuts onto the studs. Once all studs are in the proper mounting positions check the alignment and tighten to 60 ft/lbs.