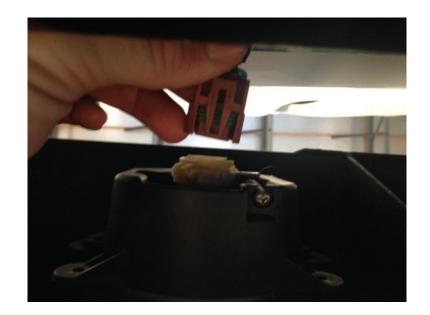

C) Reconnect the fog light harness to the fog light that is now installed into your new bumper

Note: For LFS Series bumpers cut the factory fog light harness off and splice the wires coming from your bumper into the factory fog light wiring.