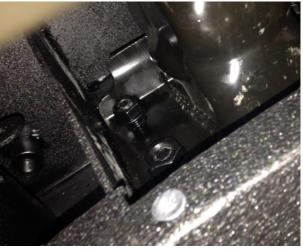

F) Line up the light housing to the tabs on your new bumper as shown and push the plastic fasteners through from the opposite side with the small ridged end of the fastener coming towards you.

2) Locate the mounting plates and studs on the inside of the bumper. Also locate the 8 nuts and lock washers provided with