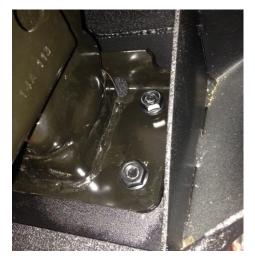

F) Line up the light housing to the tabs on your new bumper as shown and push the plastic fasteners through from the opposite side with the small ridged end of the fastener coming towards you.

2) Locate the mounting plates and studs on the inside of the bumper. Also locate the 8 nuts and lock washers provided with

the hardware.

A) Lift the bumper up to the frame and insert studs into the frame holes where the stock bumper originally mounted.

B) Loosely insert the lock washers and nuts onto the studs. Once all studs are in the proper mounting positions check the alignment and tighten to 60 ft/lbs.