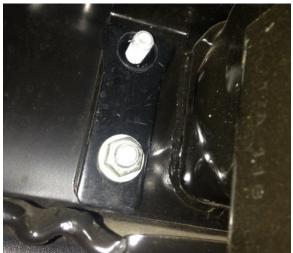

the hardware.

A) Lift the bumper up to the frame and insert studs into the frame holes where the stock bumper originally mounted.

B) Loosely insert the lock washers and nuts onto the studs. Once all studs are in the proper mounting positions check the alignment and tighten to 60 ft/lbs.