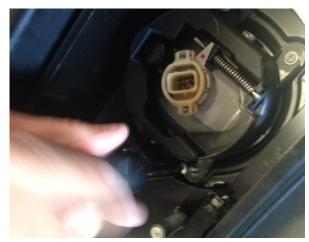

F) Line up the light housing to the tabs on your new bumper as shown and push the plastic fasteners through from the opposite side with the small ridged end of the fastener coming towards you.

2) Locate the mounting plates and studs on the inside of the bumper. Also locate the 8 nuts and lock washers provided with