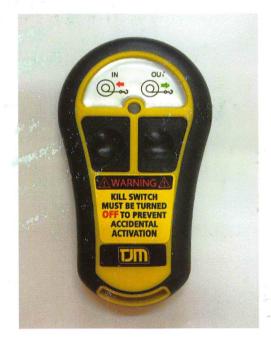

## For the Installer of the TJM Torq Electric Winch:

A Warning sticker has been applied to the front of the Wireless remote controller.

Please instruct and inform the end user of the TJM Torq Electric Winch that to prevent accidental operation of the winch by the wireless remote controller, the installed Kill Switch **MUST** be turned **off** when the winch is not in use.