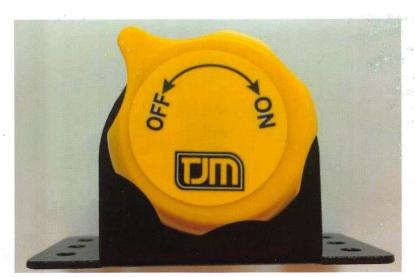

## For the Installer of the TJM Torq Electric Winch:

A Warning sticker has been applied to the front of the Wireless remote controller.

Please instruct and inform the end user of the TJM Torq Electric Winch that to prevent accidental operation of the winch by the wireless remote controller, the installed Kill Switch **MUST** be turned **off** when the winch is not in use.