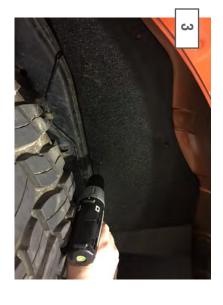

using a 1/8" drill bit. Then drill a 5/32" hole. Mark the remaing holes for drilling. Drill a pilot hole

remaining holes. Install the supplied screws/small washers into the