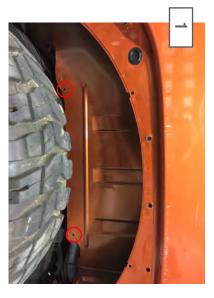

Socket Set

Drill Marker Drill Bit

**Tools Required:** 

well. Locate the factory mounting locations on fender

chassis side of the washer. tire side of the liner. The small washer goes on the Allen bolts. \*\*Note: The large washer goes on the Secure the rear fender liners using the supplied