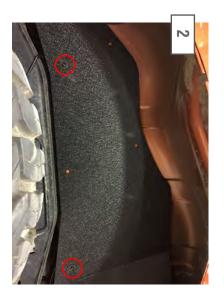

Socket Set

Drill Marker Drill Bit

**Tools Required:** 

well. Locate the factory mounting locations on fender

chassis side of the washer. tire side of the liner. The small washer goes on the Allen bolts. \*\*Note: The large washer goes on the Secure the rear fender liners using the supplied

using a 1/8" drill bit. Then drill a 5/32" hole. Mark the remaing holes for drilling. Drill a pilot hole

remaining holes. Install the supplied screws/small washers into the