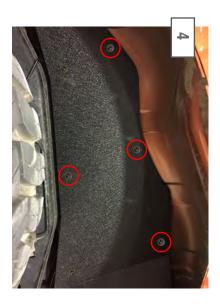

using a 1/8" drill bit. Then drill a 5/32" hole. Mark the remaing holes for drilling. Drill a pilot hole

remaining holes. Install the supplied screws/small washers into the