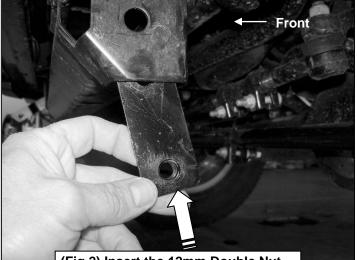

## PROCEDURE:

- 1. REMOVE CONTENTS FROM BOX. VERIFY ALL PARTS ARE PRESENT. READ INSTRUCTIONS CAREFULLY. CUTTING IS REQUIRED. ASSISTANCE IS RECOMMENDED.
- 2. Remove the plastic splash guard from under the front bumper and place it on a clean, stable work surface, (Figure 1).
- **3.** Starting on the driver side, insert (1) 12mm Double Nut Plate, **(Figure 2)**, into the opening in the end of the frame cross-member. Line up the lower hole in the Nut Plate with the lower hole in the frame.
- Select the driver side Mounting Bracket. Insert (1) 12mm x 30mm Hex Bolt, (1) 12mm Lock Washer and (1) 12mm x 24mm Flat Washer through the lower hole in the Bracket, cross-member and into the Double Nut Plate, (Figure 3). Leave hardware loose at this time.
- 5. Repeat Steps 3—4 for passenger side Mounting Bracket installation.
- 6. Place Bull Bar on a clean, stable work surface. Select the passenger side Bull Bar Tube Bracket. Bolt the Bracket to the end of the Bull Bar with (2) 8mm x 35mm Hex Bolts, (2) 8mm Lock Washers and (2) 8mm Flat Washers, (Figure 4). Do not tighten hardware. Repeat this **Step** for driver side Bracket.
- 7. Center LED Light Installation, (LED Light Bar Included):
  - a. Attach the LED Light Bar to the back of the Bull Bar using the included (2) 8mm x 16mm Hex Bolts, (2) 8mm Lock Washers and (2) 8mm x 24mm Flat Washers, (Figure 5).
- 8. With assistance, hold the Bull Bar with Brackets up in position on the outside of the Frame Mounting Brackets. Attach the Bull Bar to the Brackets with (4) 12mm x 35mm Hex Bolts, (8) 12mm x 32mm OD Flat Washers, (4) 12mm Lock Washers and (4) 12mm Hex Nuts, (Figure 6). Do not tighten hardware.
- **9.** Align the Bull Bar properly and fully tighten the Bracket hardware securing the Brackets to the frame only. Temporarily remove the Bull Bar.
- **10.** Position the splash guard back up to the vehicle and attach with the factory hardware. Trace the location of the Mounting Brackets onto the splash guard, **(Figure 7)**. **NOTE:** Remove only material