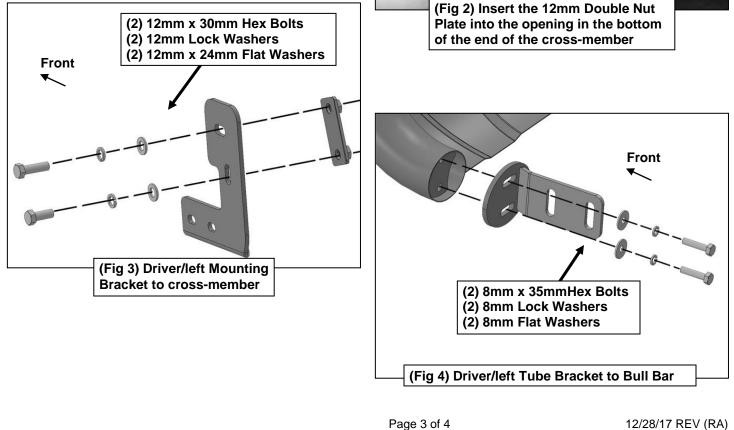

## PROCEDURE:

- 1. REMOVE CONTENTS FROM BOX. VERIFY ALL PARTS ARE PRESENT. READ INSTRUCTIONS CAREFULLY. CUTTING IS REQUIRED. ASSISTANCE IS RECOMMENDED.
- 2. Remove the plastic splash guard from under the front bumper and place it on a clean, stable work surface, (Figure 1).
- **3.** Starting on the driver side, insert (1) 12mm Double Nut Plate, **(Figure 2)**, into the opening in the end of the frame cross-member. Line up the lower hole in the Nut Plate with the lower hole in the frame.
- Select the driver side Mounting Bracket. Insert (1) 12mm x 30mm Hex Bolt, (1) 12mm Lock Washer and (1) 12mm x 24mm Flat Washer through the lower hole in the Bracket, cross-member and into the Double Nut Plate, (Figure 3). Leave hardware loose at this time.
- 5. Repeat Steps 3—4 for passenger side Mounting Bracket installation.
- 6. Place Bull Bar on a clean, stable work surface. Select the passenger side Bull Bar Tube Bracket. Bolt the Bracket to the end of the Bull Bar with (2) 8mm x 35mm Hex Bolts, (2) 8mm Lock Washers and (2) 8mm Flat Washers, (Figure 4). Do not tighten hardware. Repeat this **Step** for driver side Bracket.
- 7. Center LED Light Installation, (LED Light Bar Included):
  - a. Attach the LED Light Bar to the back of the Bull Bar using the included (2) 8mm x 16mm Hex Bolts, (2) 8mm Lock Washers and (2) 8mm x 24mm Flat Washers, (Figure 5).
- 8. With assistance, hold the Bull Bar with Brackets up in position on the outside of the Frame Mounting Brackets. Attach the Bull Bar to the Brackets with (4) 12mm x 35mm Hex Bolts, (8) 12mm x 32mm OD Flat Washers, (4) 12mm Lock Washers and (4) 12mm Hex Nuts, (Figure 6). Do not tighten hardware.
- **9.** Align the Bull Bar properly and fully tighten the Bracket hardware securing the Brackets to the frame only. Temporarily remove the Bull Bar.
- **10.** Position the splash guard back up to the vehicle and attach with the factory hardware. Trace the location of the Mounting Brackets onto the splash guard, **(Figure 7)**. **NOTE:** Remove only material