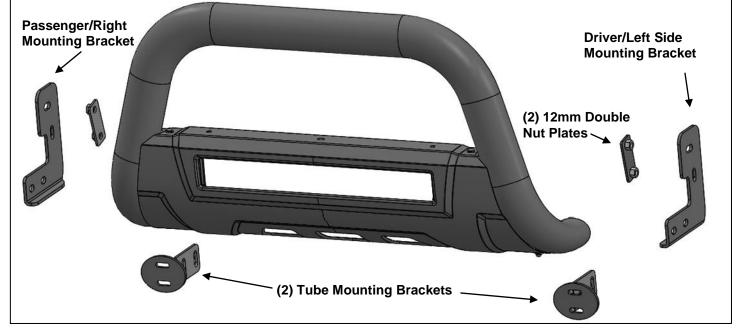

### 3-1/2" LED BULL BAR 2010-17 JEEP WRANGLER 4DR & 2DR

| PARTS LIST: |                                        |   |                                   |
|-------------|----------------------------------------|---|-----------------------------------|
| 1           | Bull Bar                               | 8 | 12mm x 32mm OD x 3mm Flat Washers |
| 2           | Tube Mounting Brackets                 | 4 | 12mm x 24mm x 2.5mm Flat Washers  |
| 1           | Driver/Left Frame Mounting Bracket     | 8 | 12mm Lock Washers                 |
| 1           | Passenger/Right Frame Mounting Bracket | 4 | 12-1.75mm Hex Nuts                |
| 1           | 20" LED Light Bar                      | 4 | 8-1.25mm x 35mm Hex Bolts         |
| 2           | Double Nut Plates                      | 2 | 8mm x 16mm Hex Bolts              |
| 4           | 12-1.75mm x 35mm Hex Bolts             | 6 | 8mm Lock Washers                  |
| 4           | 12mm x 30mm Hex Bolts                  | 6 | 8mm x 24mm x 2mm Flat Washers     |