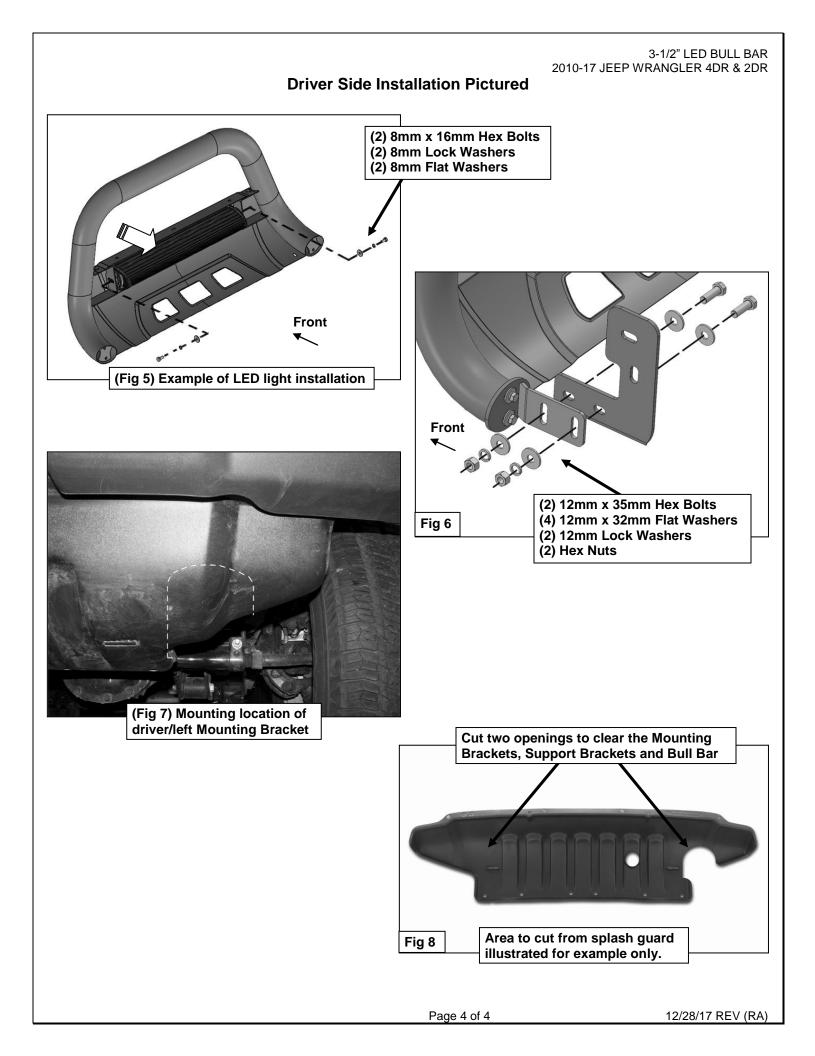

## PROCEDURE:

- 1. REMOVE CONTENTS FROM BOX. VERIFY ALL PARTS ARE PRESENT. READ INSTRUCTIONS CAREFULLY. CUTTING IS REQUIRED. ASSISTANCE IS RECOMMENDED.
- 2. Remove the plastic splash guard from under the front bumper and place it on a clean, stable work surface, (Figure 1).
- **3.** Starting on the driver side, insert (1) 12mm Double Nut Plate, **(Figure 2)**, into the opening in the end of the frame cross-member. Line up the lower hole in the Nut Plate with the lower hole in the frame.
- Select the driver side Mounting Bracket. Insert (1) 12mm x 30mm Hex Bolt, (1) 12mm Lock Washer and (1) 12mm x 24mm Flat Washer through the lower hole in the Bracket, cross-member and into the Double Nut Plate, (Figure 3). Leave hardware loose at this time.
- 5. Repeat Steps 3—4 for passenger side Mounting Bracket installation.
- 6. Place Bull Bar on a clean, stable work surface. Select the passenger side Bull Bar Tube Bracket. Bolt the Bracket to the end of the Bull Bar with (2) 8mm x 35mm Hex Bolts, (2) 8mm Lock Washers and (2) 8mm Flat Washers, (Figure 4). Do not tighten hardware. Repeat this **Step** for driver side Bracket.
- 7. Center LED Light Installation, (LED Light Bar Included):
  - a. Attach the LED Light Bar to the back of the Bull Bar using the included (2) 8mm x 16mm Hex Bolts, (2) 8mm Lock Washers and (2) 8mm x 24mm Flat Washers, (Figure 5).
- 8. With assistance, hold the Bull Bar with Brackets up in position on the outside of the Frame Mounting Brackets. Attach the Bull Bar to the Brackets with (4) 12mm x 35mm Hex Bolts, (8) 12mm x 32mm OD Flat Washers, (4) 12mm Lock Washers and (4) 12mm Hex Nuts, (Figure 6). Do not tighten hardware.
- **9.** Align the Bull Bar properly and fully tighten the Bracket hardware securing the Brackets to the frame only. Temporarily remove the Bull Bar.
- **10.** Position the splash guard back up to the vehicle and attach with the factory hardware. Trace the location of the Mounting Brackets onto the splash guard, **(Figure 7)**. **NOTE:** Remove only material

#### 3-1/2" LED BULL BAR 2010-17 JEEP WRANGLER 4DR & 2DR

necessary to clear the Bull Bar and Brackets. Make small cuts and check the fit often before final installation, (Figure 8). Reinstall the splash guard with factory hardware.

- **11.** Reinstall the Bull Bar and tighten all hardware.
- **12.** Do periodic inspections to the installation to make sure is secure and tight.

**To protect your investment**, wax this product after installing. Regular waxing is recommended to add a protective layer over the finish. Do not use any type of polish or wax that may contain abrasives that could damage the finish. Mild soap may be used to clean the Bull Bar.

## **Driver Side Installation Pictured**