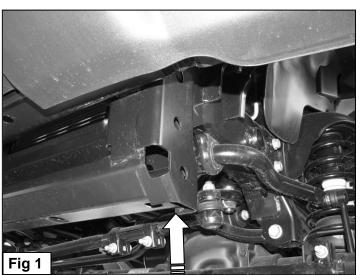

## PROCEDURE:

- 1. REMOVE CONTENTS FROM BOX. VERIFY ALL PARTS ARE PRESENT. READ INSTRUCTIONS CAREFULLY. CUTTING IS REQUIRED. ASSISTANCE IS RECOMMENDED.
- 2. Remove the plastic splash guard from under the front bumper and place it on a clean, stable work surface, (Figure 1).
- **3.** Starting on the driver side, insert (1) 12mm Double Nut Plate, **(Figure 2)**, into the opening in the end of the frame cross-member. Line up the lower hole in the Nut Plate with the lower hole in the frame.
- Select the driver side Mounting Bracket. Insert (1) 12mm x 30mm Hex Bolt, (1) 12mm Lock Washer and (1) 12mm x 24mm Flat Washer through the lower hole in the Bracket, cross-member and into the Double Nut Plate, (Figure 3). Leave hardware loose at this time.
- 5. Repeat Steps 3—4 for passenger side Mounting Bracket installation.
- 6. Place Bull Bar on a clean, stable work surface. Select the passenger side Bull Bar Tube Bracket. Bolt the Bracket to the end of the Bull Bar with (2) 8mm x 35mm Hex Bolts, (2) 8mm Lock Washers and (2) 8mm Flat Washers, (Figure 4). Do not tighten hardware. Repeat this **Step** for driver side Bracket.
- 7. Center LED Light Installation, (LED Light Bar Included):
  - a. Attach the LED Light Bar to the back of the Bull Bar using the included (2) 8mm x 16mm Hex Bolts, (2) 8mm Lock Washers and (2) 8mm x 24mm Flat Washers, (Figure 5).
- 8. With assistance, hold the Bull Bar with Brackets up in position on the outside of the Frame Mounting Brackets. Attach the Bull Bar to the Brackets with (4) 12mm x 35mm Hex Bolts, (8) 12mm x 32mm OD Flat Washers, (4) 12mm Lock Washers and (4) 12mm Hex Nuts, (Figure 6). Do not tighten hardware.
- **9.** Align the Bull Bar properly and fully tighten the Bracket hardware securing the Brackets to the frame only. Temporarily remove the Bull Bar.
- **10.** Position the splash guard back up to the vehicle and attach with the factory hardware. Trace the location of the Mounting Brackets onto the splash guard, **(Figure 7)**. **NOTE:** Remove only material