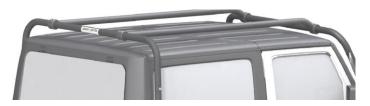

## Step 1

• Be sure to have Congo Pro JK A-Frame (55015), Congo Pro JK Rear Hoop (55026) and either 4dr Roof Rails (55025) or 2dr Roof Rails (55020) installed on your JEEP.

\*2 door shown

\*\*DO NOT TIGHTEN ANY BOLTS UNTIL ALL BOLTS ARE INSTALLED\*\*