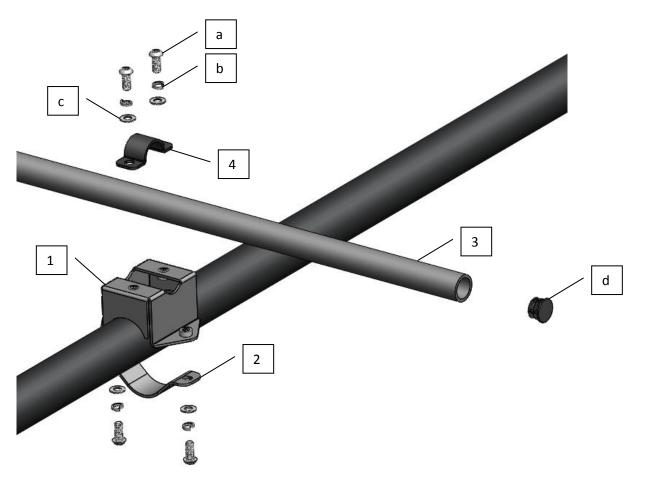

## Step 2

- Position main assembly (60331-11)(1) into place along the Congo Pro roof rail.
- Insert 2" strap (60331-00-001)(2) and clamp around roof rail using 5/16" button head (a), 5/16" lock washer (b) and 5/16" flat washer (c).
- Place Load Bar (60000-00-066)(3) on top of main assembly. Insert end caps (d) into ends of tube.
- Insert 1 1/8" strap (60000-00-001)(4) and clamp around load bar using 5/16" button head (a), 5/16" lock washer (b) and 5/16" flat washer (c).