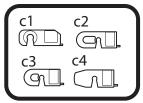

\* Correct arm types for Super Silicone Wipers

\* Adapters Included

## Let's install your new wipers

1. Insert adapter into the wiper arm to ensure proper fit.