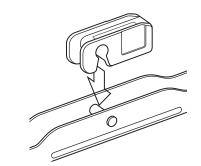

## Let's install your new wipers

1. Insert adapter into the wiper arm to ensure proper fit.