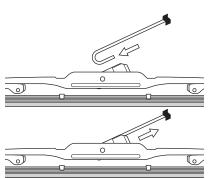

is to bring the highest quality products to market that our customers can use with pride and confidence. Our heritage in the racing and motorsports world has allowed us to develop products with top racing teams in the world. These relationships have allowed us to develop the most high performing and durable products on the market today.

\* Correct arm types for Super Silicone Wipers



\* Adapters Included



## riangle Caution!!!

- \* Prep-pack is not for consumption
- \* Avoid eye contact
- \* In case of eye contact flush immediately
- \* If pad contacts paint, clean immediately with water
- \* Prep pack chemical contents: Isopropyl alcohol - 98%
  - Ethanol (solution of silicone) 2%

## Let's install your new wipers

1. Insert adapter into the wiper arm to ensure proper fit.











## Silicone Prep-Pack Activator

- 1) Make sure the windshield is dry and debris free.
- 2) Remove the prep-pad from the package and apply in circular motions to the entire windshield.

  Making sure to even coat the entire windshield.
- 3) Run the PIAA wipers at a medium speed for 3-5 minutes to help the Silicone on the rubber activate to the windshield. There will be a slight haze to the glass, wipe with a dry towel.