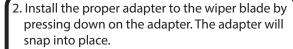

## Let's install your new wipers

1. Insert adapter into the wiper arm to ensure proper fit.