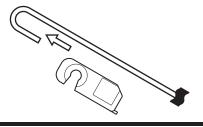

## Let's install your new wipers

1. Insert adapter into the wiper arm to ensure proper fit.