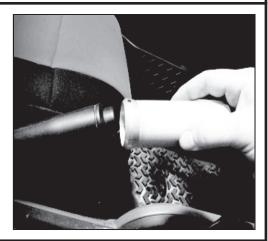

## PLEASE READ AND UNDERSTAND ALL INSTRUCTIONS BEFORE YOU BEGIN.

Step 1. Slide the new cover over the emergency brake handle.

Step 2. Tighten both Allen head set screws. Do not overtighten. Test emergency brake handle to ensure proper function before operating vehicle.