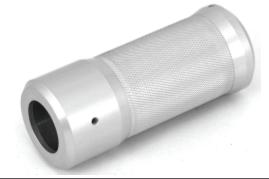

## JK Billet Aluminum Emergency Brake Handle Cover 07-10

Contents: Emergency Brake Handle Cover (1)