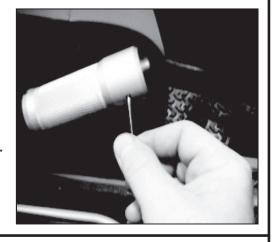

## PLEASE READ AND UNDERSTAND ALL INSTRUCTIONS BEFORE YOU BEGIN.

Step 1. Slide the new cover over the emergency brake handle.

Step 2. Tighten both Allen head set screws. Do not overtighten. Test emergency brake handle to ensure proper function before operating vehicle.