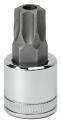

#### TOOLS NEEDED FOR INSTALLATION

**T-50 Torx Socket** 

### 1. Remove Hood Hinge Bolts

Locate the 2pcs Torx bolts that attach the hinge to the hood. Use the T-50 Torx socket to carefully remove the bolts from one side only (you can start with passenger or driver side).