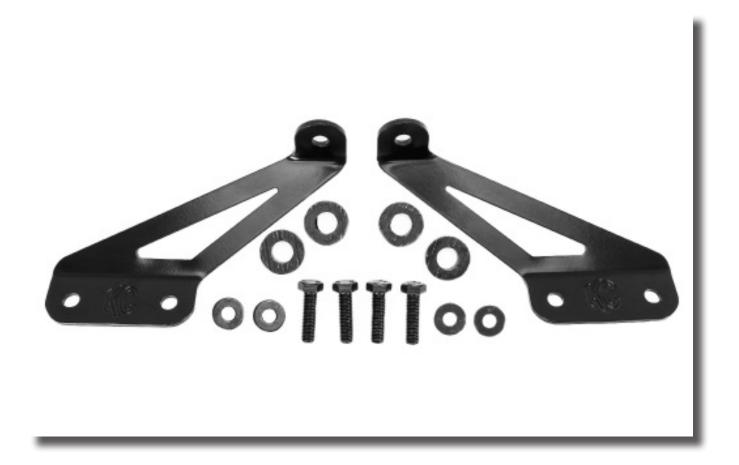

# 73407 - JEEP 20" LED HOOD MOUNT BRACKET KIT

Take your Jeep's performance to the next level with serious LED Light output using KC's hood bracket mounting set. Our Hood Bracket Mount Set is specifically designed to attach KC's 20" 120W C-SERIES LED Light bar or 20" KC FLEX to your factory 07-16 Jeep JK hood. Constructed from high quality powder coated steel, these highly durable mounts easily attach to Jeep JK hood bolt holes with no cutting or drilling required.

#### **Parts Included:**

- 2 x Jeep JK Hood Mount Brackets
- 4 x Steel Spacers Black Zinc
- 4 x M8-1.25 x 30mm Hex Bolts Black Zinc
- 4 x M8 Flat Washers Black Zinc