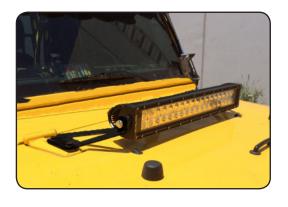

# 73407 - JEEP 20" LED HOOD MOUNT BRACKET KIT

Take your Jeep's performance to the next level with serious LED Light output using KC's hood bracket mounting set. Our Hood Bracket Mount Set is specifically designed to attach KC's 20" 120W C-SERIES LED Light bar or 20" KC FLEX to your factory 07-16 Jeep JK hood. Constructed from high quality powder coated steel, these highly durable mounts easily attach to Jeep JK hood bolt holes with no cutting or drilling required.

Adding a light bar to your 2007-2016 Jeep JK has never been easier with KC's hood mount bracket set for 20" LED Light bars. Designed for Jeep JKs our mounts are incredibly easy to install, attaching directly to factory hood mounting locations.