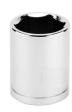

### 2. Attach Hood Mount Brackets

Place one of the supplied steel spacers over each hole on top of the hinge, then sit the bracket on top and secure by screwing in the supplied M8 hex bolts + flat washers with the 13mm socket.