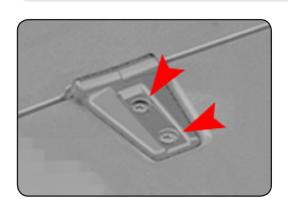

### 1. Remove Hood Hinge Bolts

Locate the 2pcs Torx bolts that attach the hinge to the hood. Use the T-50 Torx socket to carefully remove the bolts from one side only (you can start with passenger or driver side).