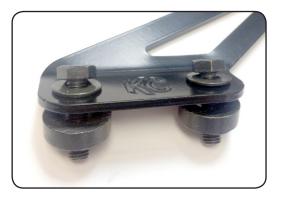

### 2. Attach Hood Mount Brackets

Place one of the supplied steel spacers over each hole on top of the hinge, then sit the bracket on top and secure by screwing in the supplied M8 hex bolts + flat washers with the 13mm socket.