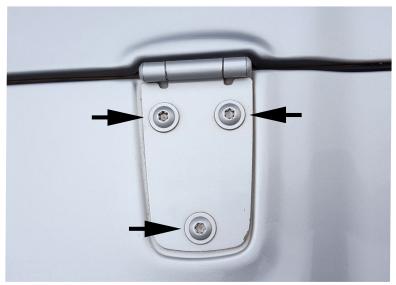

## **Tools Needed:**

T50 Torx Socket 13mm Socket

- **1.** Locate the (3) Torx bolts that attach the hinge to the hood. Using the T50 Torx socket, remove the (3) bolts from either the drive or passenger side. (Figure 1)
- 2. Now place the mounting bracket directly on top of the hood hinge and attach using supplied hardware. Start buy sliding a flat washer onto the M8 bolt and loosley thread into the hood hinge. Continue this for the (2) remaining threaded holes.

Figure 1