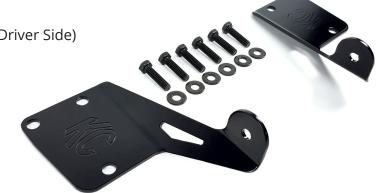

## Parts Included:

- (2) Mounting Brackets (Passenger + Driver Side)
- (4) M8-1.25 Hex Bolts Black Zinc
- (4) M8 Flat Washers Black Zinc