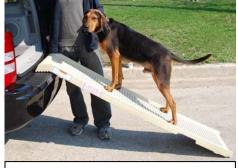

## Congratulations on your purchase of the PetSTEP Folding Pet Ramp!

Enjoy a closer and more fulfilling relationship with your pet because you can now take your pet with you. The **PetSTEP Folding Pet Ramp** allows easy access in and out of vehicles such as SUVs, pick-up trucks, vans, station wagons, RVs and even boats. It also provides safe access onto examination and grooming tables, couches, beds or chairs, back yard decks, boating docks, grooming tubs and swimming pools.

## **Operating Instructions**

Your **PetSTEP Folding Pet Ramp** comes ready to use. No assembly required! Simply unfold the ramp and place the top end of the ramp on the bumper of your SUV, the edge of the pick-up truck bed or the side of an examination table, grooming tub or deck. Make sure that both of the non-slip rubber feet have a secure hold. After use, fold the ramp and stow it in a convenient location.