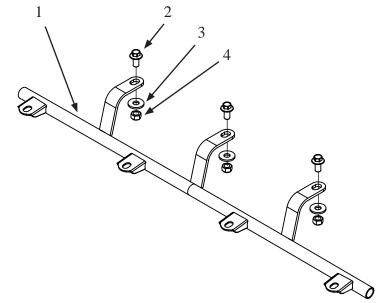

## Contents:

- 1. Light Bar Lowering Kit
- 2. M12 x 30 Hex Bolts
- 3. M12 Standard Washers
- 4. M12 Nylon-Insert Hex Locknuts
- 5. M8 Oversized Washers (not shown)

## **QTY**

- (1)
- (3)
- (3)
- (3)
- (4)

NOTE: This part is only intended for use with Red Rock 4x4 Full Frame Light Bar (Part No. 11232.21).

NOTICE

Please read and understand all instructions before proceeding

1. Attach the Light Bar Lowering Kit to the Light Bar (11232.21) using the hex bolts, washers, and hex locknuts. DO NOT TIGHTEN.

2. Push the brackets of the Light Bar Lowering Kit until they are flush against the Full Frame Light Bar. Tighten the hex bolts.