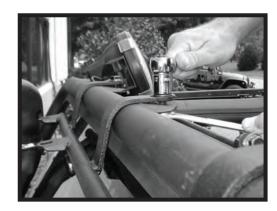

1. Attach the Light Bar Lowering Kit to the Light Bar (11232.21) using the hex bolts, washers, and hex locknuts. DO NOT TIGHTEN.

2. Push the brackets of the Light Bar Lowering Kit until they are flush against the Full Frame Light Bar. Tighten the hex bolts.