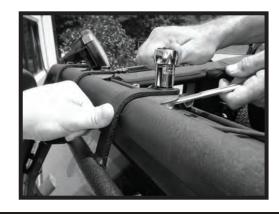

1. Attach the Light Bar Lowering Kit to the Light Bar (11232.21) using the hex bolts, washers, and hex locknuts. DO NOT TIGHTEN.

2. Push the brackets of the Light Bar Lowering Kit until they are flush against the Full Frame Light Bar. Tighten the hex bolts.