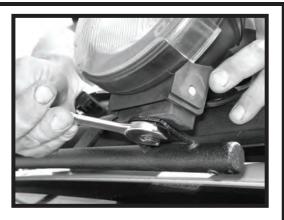

## REDROCK

## Contents:

- 1. Light Bar Lowering Kit
- 2. M12 x 30 Hex Bolts
- 3. M12 Standard Washers
- 4. M12 Nylon-Insert Hex Locknuts
- 5. M8 Oversized Washers (not shown)

## **QTY**

- (1)
- (3)
- (3)
- (3)
- (4)



NOTE: This part is only intended for use with Red Rock 4x4 Full Frame Light Bar (Part No. 11232.21).

NOTICE

Please read and understand all instructions before proceeding

1. Attach the Light Bar Lowering Kit to the Light Bar (11232.21) using the hex bolts, washers, and hex locknuts. DO NOT TIGHTEN.



2. Push the brackets of the Light Bar Lowering Kit until they are flush against the Full Frame Light Bar. Tighten the hex bolts.





J116079 - Light Bar Lowering Kit

3. Install lights.