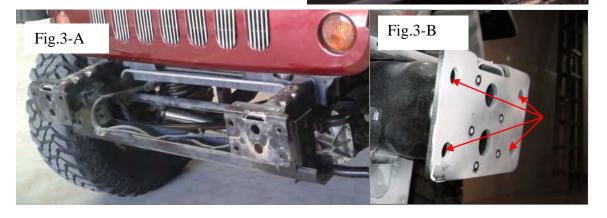

## Installation Steps:

- 1. Reference parts lists and installation drawings, check the accessories are complete.
- 2. Remove the factory bumper & the frame bracket, to fix the bumper to the frame with the screws. (Fig.1 & Fig.2 & Fig.3AB)
- 3. All bolts are screwed on and adjust the best position to slowly tighten all bolts.
- 4. Check for leakage on the bolts, make sure tighten all the bolts.

## Installation Diagram:

Remove the plastic bumper & the frame bracket (Fig.1 & Fig.2 & Fig.3AB)

Place the bumper onto vehicle and install 12mm washers and locknuts. (Fig.4-AB)

Fig.4-B

Bolt, Washer, Lock nut, Nut.