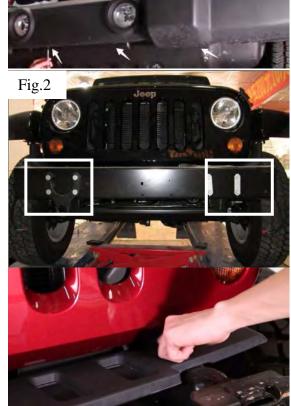

## Installation Steps:

- 1. Reference parts lists and installation drawings, check the accessories are complete.
- 2. Remove the factory bumper & the frame bracket, to fix the bumper to the frame with the screws. (Fig.1 & Fig.2 & Fig.3AB)
- 3. All bolts are screwed on and adjust the best position to slowly tighten all bolts.
- 4. Check for leakage on the bolts, make sure tighten all the bolts.

## Installation Diagram:

Remove the plastic bumper & the frame bracket (Fig.1 & Fig.2 & Fig.3AB)

Place the bumper onto vehicle and install 12mm washers and locknuts. (Fig.4-AB)

Fig.4-B

Bolt, Washer, Lock nut, Nut.