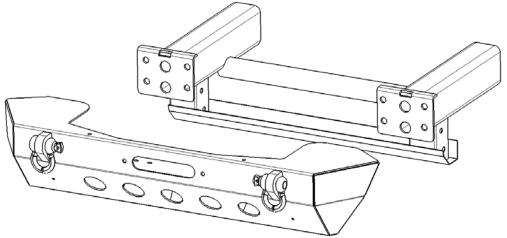

## Installation Diagram:

Remove the plastic bumper & the frame bracket (Fig.1 & Fig.2 & Fig.3AB)

Place the bumper onto vehicle and install 12mm washers and locknuts. (Fig.4-AB)

Fig.4-B

Bolt, Washer, Lock nut, Nut.