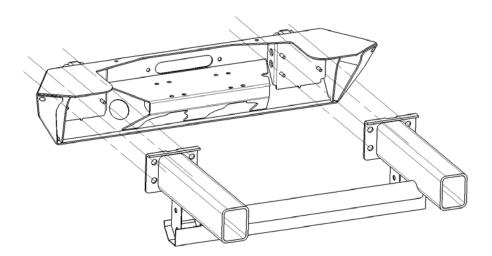

## Installation Steps:

- 1. Reference parts lists and installation drawings, check the accessories are complete.
- 2. Remove the factory bumper & the frame bracket, to fix the bumper to the frame with the screws. (Fig.1 & Fig.2 & Fig.3AB)
- 3. All bolts are screwed on and adjust the best position to slowly tighten all bolts.
- 4. Check for leakage on the bolts, make sure tighten all the bolts.

## Installation Diagram:

Remove the plastic bumper & the frame bracket (Fig.1 & Fig.2 & Fig.3AB)

Place the bumper onto vehicle and install 12mm washers and locknuts. (Fig.4-AB)

Fig.4-B

Bolt, Washer, Lock nut, Nut.