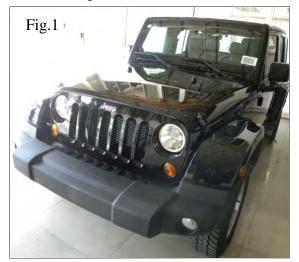

## Installation Steps:

- 1. Reference parts lists and installation drawings, check the accessories are complete.
- 2. Remove the factory bumper & the frame bracket, to fix the bumper to the frame with the screws. (Fig.1 & Fig.2 & Fig.3AB)
- 3. All bolts are screwed on and adjust the best position to slowly tighten all bolts.
- 4. Check for leakage on the bolts, make sure tighten all the bolts.

## Installation Diagram:

Remove the plastic bumper & the frame bracket (Fig.1 & Fig.2 & Fig.3AB)

Place the bumper onto vehicle and install 12mm washers and locknuts. (Fig.4-AB)

Fig.4-B

Bolt, Washer, Lock nut, Nut.