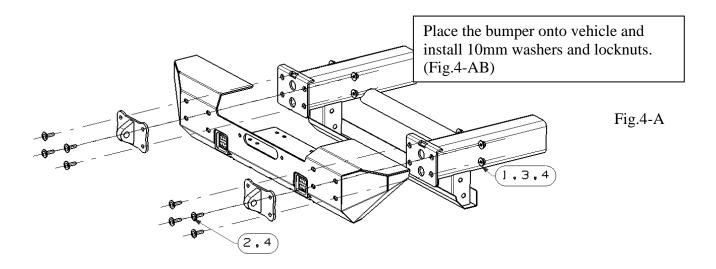

## **Installation Instructions**

Description: Max-HD Stubby Front Bumper w/LED Fog Lights & Winch Mount

| No. | Description                      | Qty | Size   | No. | Description | Qty | Size |
|-----|----------------------------------|-----|--------|-----|-------------|-----|------|
| 1   | Hex nut                          | 8   | M10    | 3   | Lock washer | 8   | D10  |
| 2   | Hexagon socket button head screw | 8   | M10x40 | 4   | Washer      | 16  | D10  |

## Installation Steps:

- 1. Reference parts lists and installation drawings, check the accessories are complete.
- 2. Remove the factory bumper & the frame bracket, to fix the bumper to the frame with the screws. (Fig.1 & Fig.2 & Fig.3AB)
- 3. All bolts are screwed on and adjust the best position to slowly tighten all bolts.
- 4. Check for leakage on the bolts, make sure tighten all the bolts. Installation Diagram: