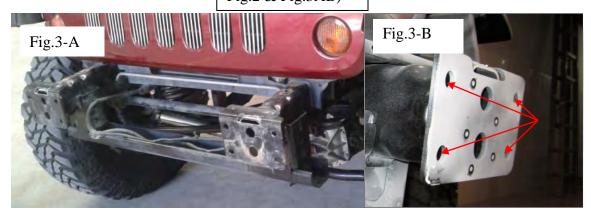

## Installation Steps:

- 1. Reference parts lists and installation drawings, check the accessories are complete.
- 2. Remove the factory bumper & the frame bracket, to fix the bumper to the frame with the screws. (Fig.1 & Fig.2 & Fig.3AB)
- 3. All bolts are screwed on and adjust the best position to slowly tighten all bolts.
- 4. Check for leakage on the bolts, make sure tighten all the bolts. Installation Diagram: