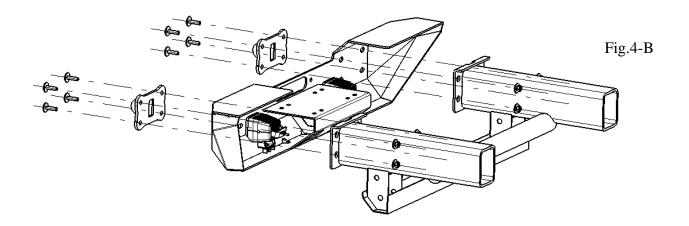

## **Installation Instructions**

Description: Max-HD Stubby Front Bumper w/LED Fog Lights & Winch Mount

| No. | Description                      | Qty | Size   | No. | Description | Qty | Size |
|-----|----------------------------------|-----|--------|-----|-------------|-----|------|
| 1   | Hex nut                          | 8   | M10    | 3   | Lock washer | 8   | D10  |
| 2   | Hexagon socket button head screw | 8   | M10x40 | 4   | Washer      | 16  | D10  |

## Installation Steps:

- 1. Reference parts lists and installation drawings, check the accessories are complete.
- 2. Remove the factory bumper & the frame bracket, to fix the bumper to the frame with the screws. (Fig.1 & Fig.2 & Fig.3AB)
- 3. All bolts are screwed on and adjust the best position to slowly tighten all bolts.
- 4. Check for leakage on the bolts, make sure tighten all the bolts. Installation Diagram: