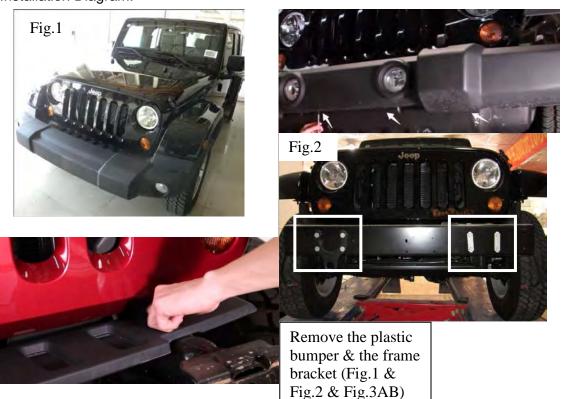

## Installation Steps:

- 1. Reference parts lists and installation drawings, check the accessories are complete.
- 2. Remove the factory bumper & the frame bracket, to fix the bumper to the frame with the screws. (Fig.1 & Fig.2 & Fig.3AB)
- 3. All bolts are screwed on and adjust the best position to slowly tighten all bolts.
- 4. Check for leakage on the bolts, make sure tighten all the bolts. Installation Diagram: