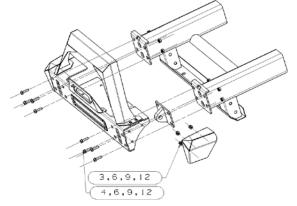

## Installation Instructions

Description: Max-HD Full Width Front Bumper w/ Winch Mount and Optional LED Light Bar, Fog Lights.

| # | Description                             | Qty | Specification | #  | Description   | Qty | Specification |
|---|-----------------------------------------|-----|---------------|----|---------------|-----|---------------|
| 1 | bumper                                  | 1   |               | 8  | Hexagonal nut | 8   | M6            |
| 2 | Inner hexagon<br>cylinder head<br>screw | 8   | M6x20         | 9  | Spring washer | 18  | D10           |
| 3 | Hexagon head<br>bolt                    | 10  | M10x30        | 10 | Spring washer | 2   | D12           |
| 4 | Hexagon head<br>bolt                    | 8   | M10x40        | 11 | Spring washer | 8   | D6            |
| 5 | Hexagon head<br>bolt                    | 2   | M12x35        | 12 | Flat washer   | 36  | D10           |
| 6 | Hexagonal nut                           | 18  | M10           | 13 | Flat washer   | 4   | D12           |
| 7 | Hexagonal nut                           | 2   | M12           | 14 | Flat washer   | 8   | D6            |

## Installation Steps:

- 1: Check if the accessories are complete.
- 2: Install the bumper according to the picture.
- 3: Tighten all bolts.
  - 1. First install the cover and guide cover.

2. Install the wing, and install the bumper to the vehicle.