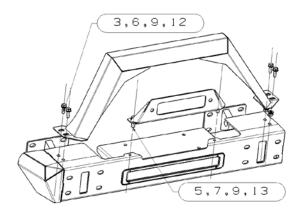

## Installation Instructions

Description: Max-HD Full Width Front Bumper w/ Winch Mount and Optional LED Light Bar, Fog Lights.

| # | Description                             | Qty | Specification | #  | Description   | Qty | Specification |
|---|-----------------------------------------|-----|---------------|----|---------------|-----|---------------|
| 1 | bumper                                  | 1   |               | 8  | Hexagonal nut | 8   | M6            |
| 2 | Inner hexagon<br>cylinder head<br>screw | 8   | M6x20         | 9  | Spring washer | 18  | D10           |
| 3 | Hexagon head<br>bolt                    | 10  | M10x30        | 10 | Spring washer | 2   | D12           |
| 4 | Hexagon head<br>bolt                    | 8   | M10x40        | 11 | Spring washer | 8   | D6            |
| 5 | Hexagon head<br>bolt                    | 2   | M12x35        | 12 | Flat washer   | 36  | D10           |
| 6 | Hexagonal nut                           | 18  | M10           | 13 | Flat washer   | 4   | D12           |
| 7 | Hexagonal nut                           | 2   | M12           | 14 | Flat washer   | 8   | D6            |

## Installation Steps:

- 1: Check if the accessories are complete.
- 2: Install the bumper according to the picture.
- 3: Tighten all bolts.
  - 1. First install the cover and guide cover.

2. Install the wing, and install the bumper to the vehicle.