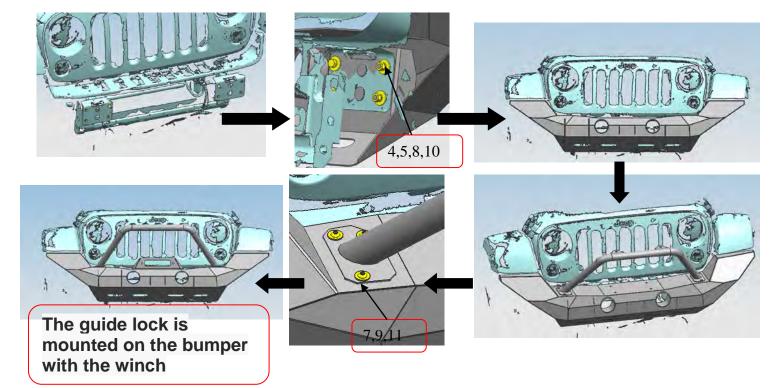

## Installation Steps:

1 . Remove the original bumper first.

2. Check the bumper to install the main body and install accessories according to the above checklist.