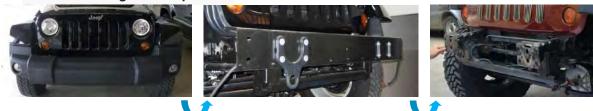

## Installation Steps:

1 . Remove the original bumper first.

2. Check the bumper to install the main body and install accessories according to the above checklist.