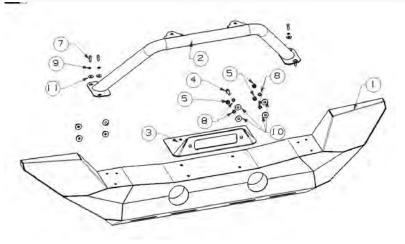

## **REDROCK**

| # | Description             | Qty | Specificati<br>on | #  | Description                      | Qty | Specificatio<br>n |
|---|-------------------------|-----|-------------------|----|----------------------------------|-----|-------------------|
| 1 | Bumper                  | 1   |                   | 7  | Inner hexagon flat<br>head screw | 6   | M8x25             |
| 2 | The mounting<br>bracket | 1   |                   | 8  | Spring washer                    | 8   | D10               |
| 3 | Lock guide              | 1   |                   | 9  | Spring washer                    | 6   | D8                |
| 4 | Hexagon head<br>bolt    | 2   | M10x30            | 10 | Enlarged washer                  | 8   | D10               |
| 5 | Hexagonal nut           | 6   | M10               | 11 | Enlarged washer                  | 12  | D8                |
| 6 | Hexagonal nut           | 6   | M8                |    |                                  |     |                   |

## Installation Steps:

1 . Remove the original bumper first.

2. Check the bumper to install the main body and install accessories according to the above checklist.