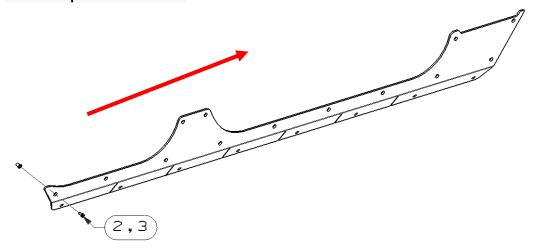

## **Installation Steps:**

- 1. Check the products and installation accessories according to the above list and install them according to the picture below.
- 2. Align the Rock Guard to the side of the vehicle. The arrow below points towards the front of the vehicle. Mark the drill locations. Remove the Rock Guard and drill the holes to 23/64". Install the rivnuts in the predrilled holes.
- 3. Install the product in the car.