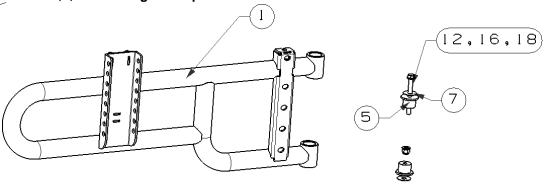

## **Installation Steps:**

1, install 2,6,8,9,10 according to the picture.

2.install 1,4,5 according to the picture.