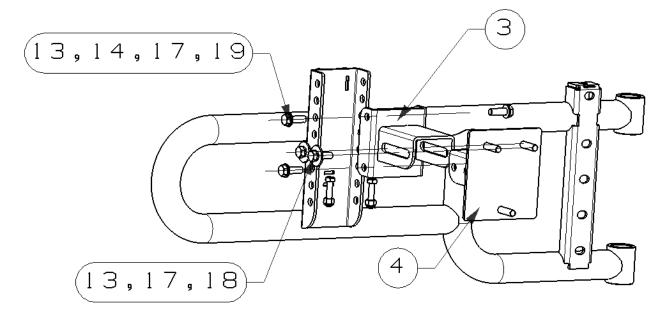

| M12        |
| 5      | Shaft connecting piece | 4    |      | 15 | Hexagon self-locking nut | 2    | M10        |
| 6      | Gasket                 | 2    |      | 16 | Hexagon self-locking nut | 2    | M12        |
| 7      | Gasket ring            | 2    |      | 17 | Spring washer            | 8    | D12        |
| 8      | Fish eye bolt          | 1    |      | 18 | Enlarged washer          | 4    | D12        |
| 9      | Fisheye nut            | 1    |      | 19 | Flat washer              | 12   | D12        |
| 1<br>0 | Connecting board       | 1    |      |    |                          |      |            |

## **Installation Steps:**

1, install 2,6,8,9,10 according to the picture.



2.install 1,4,5 according to the picture.



## 3. Install 3, 4 according to the picture.