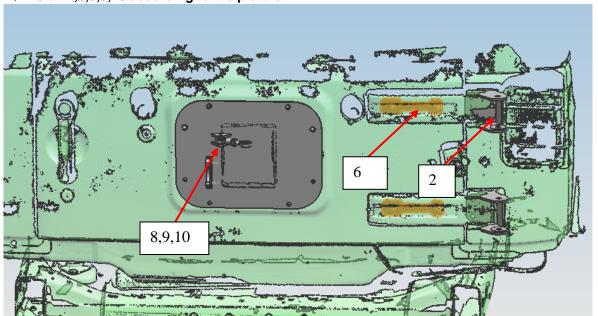

## **Installation Steps:**

1, install 2,6,8,9,10 according to the picture.

2.install 1,4,5 according to the picture.