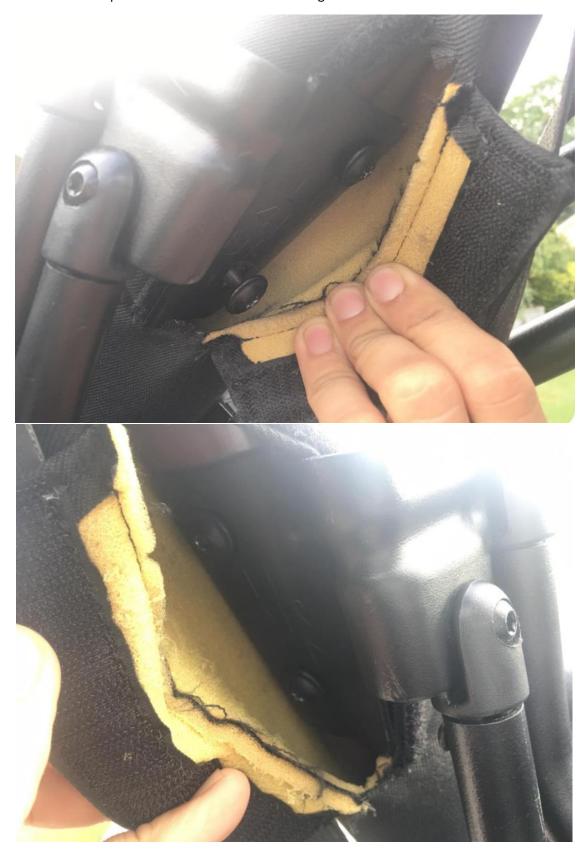

8. Align the small cut in the middle of the soft top with the line in the soft top frame as shown.

9. Tape the soft top to the soft top frame as shown.

10. Put the plastic piece back on and screw in all the screws taken off in step 6.