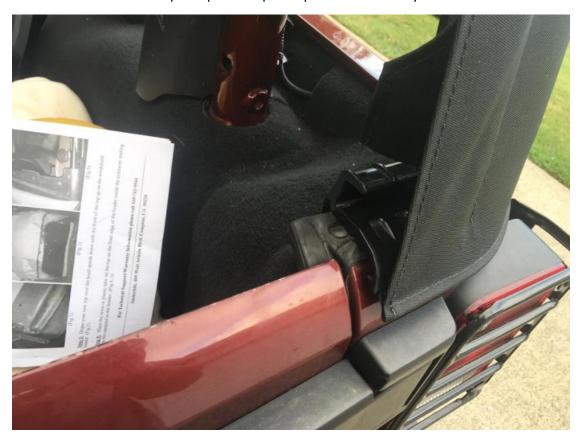

14. Flip the soft top up and attach the soft top frame to the clip on the door surrounds.

15. Flip the soft top over the driver and passenger seat and clip the two header clip to the window frame.

16. Pull down the rear of the soft top and push the plastic piece into the body rail.