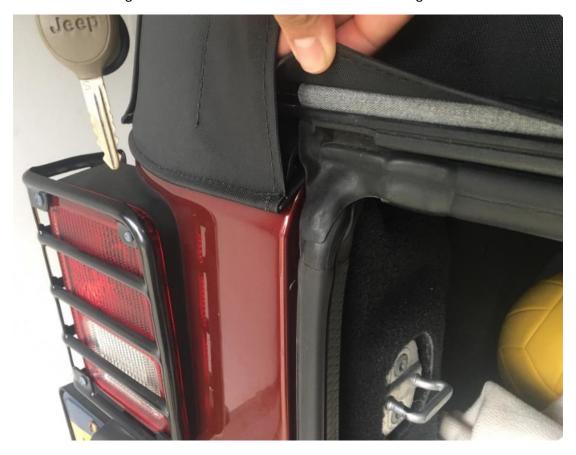

14. Flip the soft top up and attach the soft top frame to the clip on the door surrounds.

15. Flip the soft top over the driver and passenger seat and clip the two header clip to the window frame.

16. Pull down the rear of the soft top and push the plastic piece into the body rail.