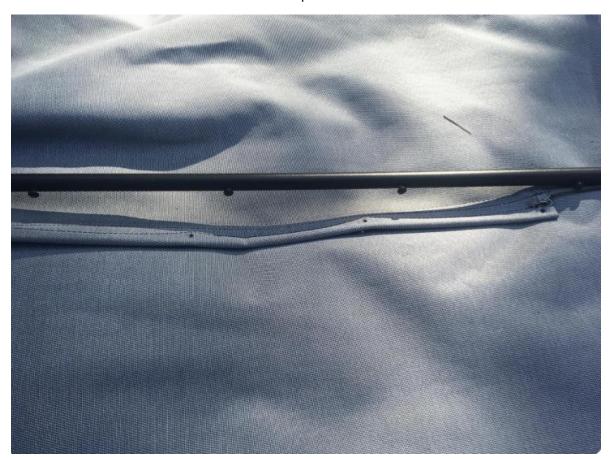

8. Align the small cut in the middle of the soft top with the line in the soft top frame as shown.

9. Tape the soft top to the soft top frame as shown.

10. Put the plastic piece back on and screw in all the screws taken off in step 6.