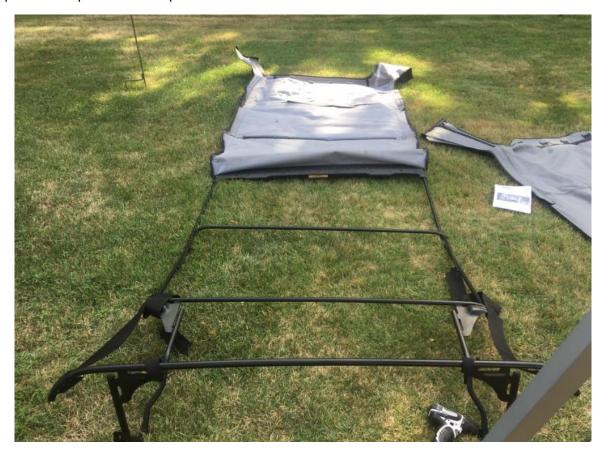

## **Installation Instructions:**

1. Lay out the old soft top and new one on the ground.

2. Remove the screw on both sides of the front of the soft top frame.

3. Remove the four screws in the middle of the soft top frame.

4. Remove the four screws in the back of the soft top frame.

5. Flip the soft top forward to expose the header screws.

6. Remove all of the screws holding the soft top into the header.

7. Remove the old soft top.