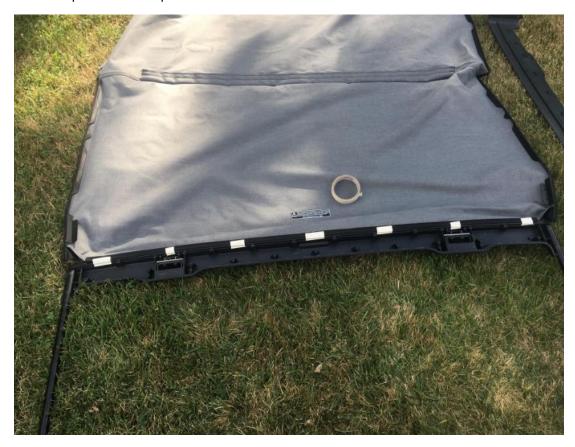

## **Installation Instructions:**

1. Lay out the old soft top and new one on the ground.

2. Remove the screw on both sides of the front of the soft top frame.

3. Remove the four screws in the middle of the soft top frame.