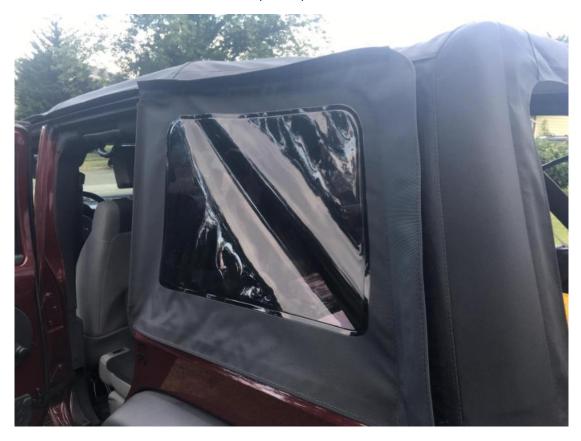

17. Zip the window a few inches and then fold the plastic piece into the door surround.

18. Finish zipping the window and fasten the Velcro.

19. Zip the rear window up and slide the tailgate bar into the bottom of the window.