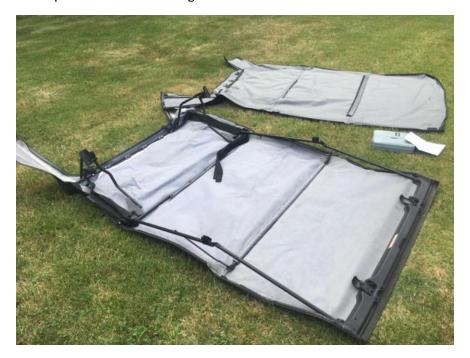

## **Installation Instructions:**

1. Lay out the old soft top and new one on the ground.

2. Remove the screw on both sides of the front of the soft top frame.

3. Remove the four screws in the middle of the soft top frame.

4. Remove the four screws in the back of the soft top frame.

5. Flip the soft top forward to expose the header screws.

6. Remove all of the screws holding the soft top into the header.

7. Remove the old soft top.