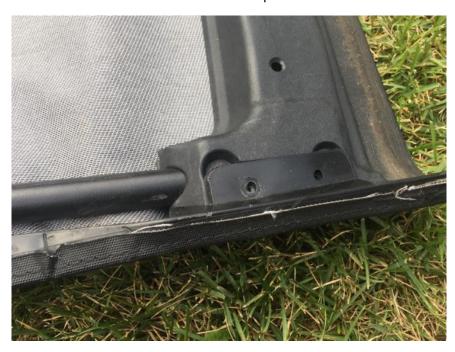

8. Align the small cut in the middle of the soft top with the line in the soft top frame as shown.

9. Tape the soft top to the soft top frame as shown.

10. Put the plastic piece back on and screw in all the screws taken off in step 6.