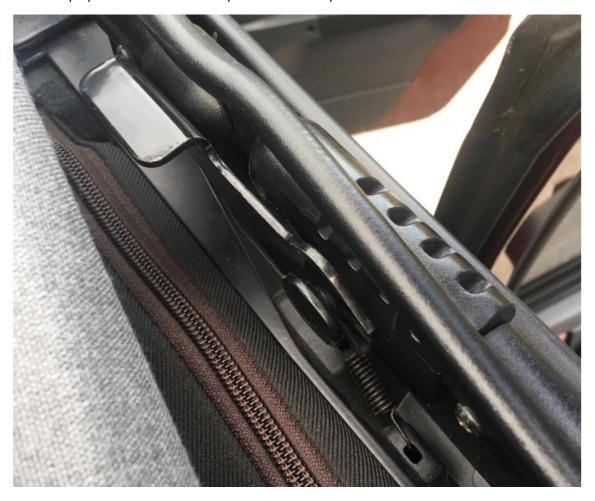

14. Flip the soft top up and attach the soft top frame to the clip on the door surrounds.

15. Flip the soft top over the driver and passenger seat and clip the two header clip to the window frame.

16. Pull down the rear of the soft top and push the plastic piece into the body rail.

17. Zip the window a few inches and then fold the plastic piece into the door surround.

18. Finish zipping the window and fasten the Velcro.

19. Zip the rear window up and slide the tailgate bar into the bottom of the window.