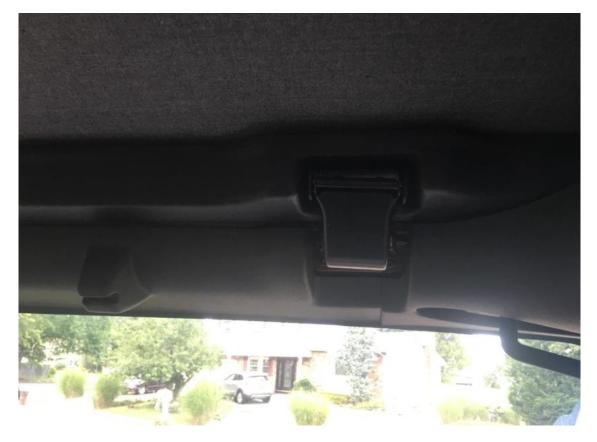

14. Flip the soft top up and attach the soft top frame to the clip on the door surrounds.

15. Flip the soft top over the driver and passenger seat and clip the two header clip to the window frame.

16. Pull down the rear of the soft top and push the plastic piece into the body rail.