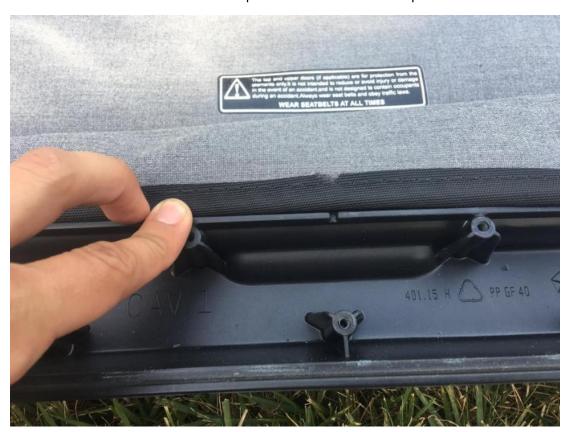

8. Align the small cut in the middle of the soft top with the line in the soft top frame as shown.

9. Tape the soft top to the soft top frame as shown.

10. Put the plastic piece back on and screw in all the screws taken off in step 6.