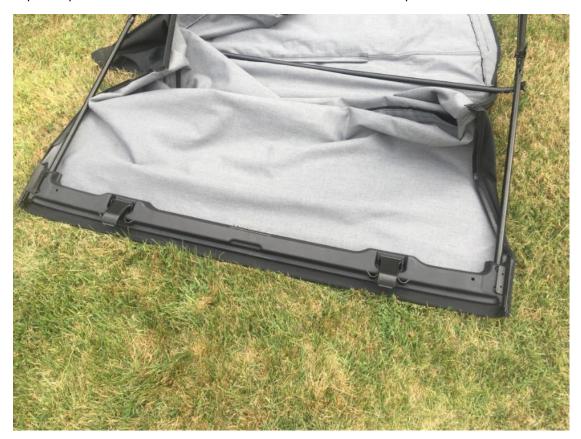

4. Remove the four screws in the back of the soft top frame.

5. Flip the soft top forward to expose the header screws.

6. Remove all of the screws holding the soft top into the header.

7. Remove the old soft top.