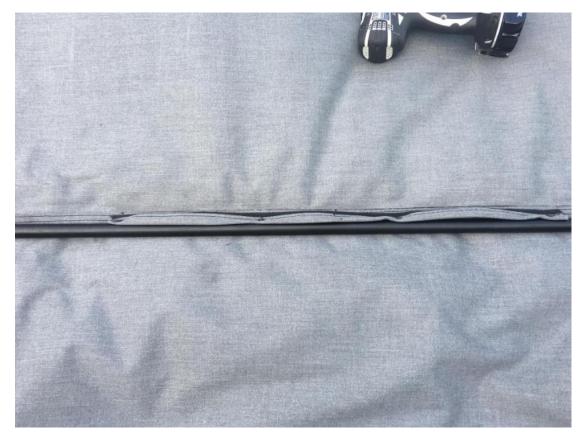

8. Align the small cut in the middle of the soft top with the line in the soft top frame as shown.

9. Tape the soft top to the soft top frame as shown.

10. Put the plastic piece back on and screw in all the screws taken off in step 6.