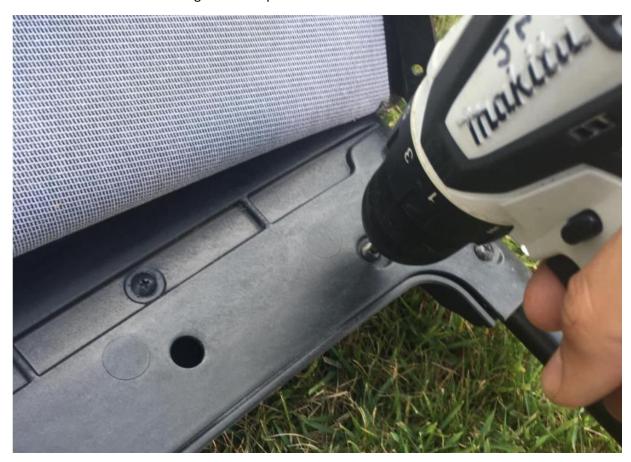

## **Installation Instructions:**

1. Lay out the old soft top and new one on the ground.

2. Remove the screw on both sides of the front of the soft top frame.

3. Remove the four screws in the middle of the soft top frame.

4. Remove the four screws in the back of the soft top frame.

5. Flip the soft top forward to expose the header screws.

6. Remove all of the screws holding the soft top into the header.

7. Remove the old soft top.