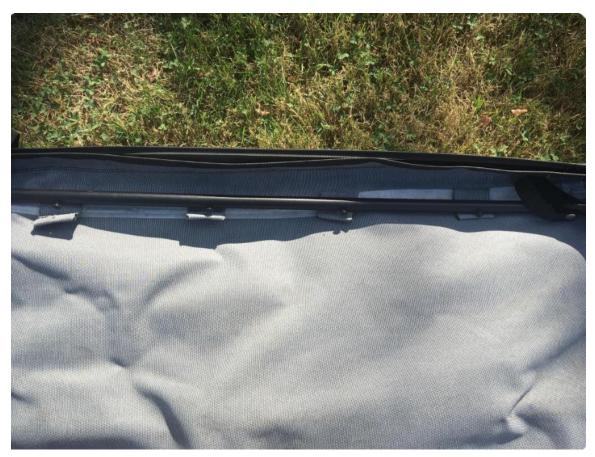

14. Flip the soft top up and attach the soft top frame to the clip on the door surrounds.

15. Flip the soft top over the driver and passenger seat and clip the two header clip to the window frame.

16. Pull down the rear of the soft top and push the plastic piece into the body rail.

17. Zip the window a few inches and then fold the plastic piece into the door surround.

18. Finish zipping the window and fasten the Velcro.

19. Zip the rear window up and slide the tailgate bar into the bottom of the window.