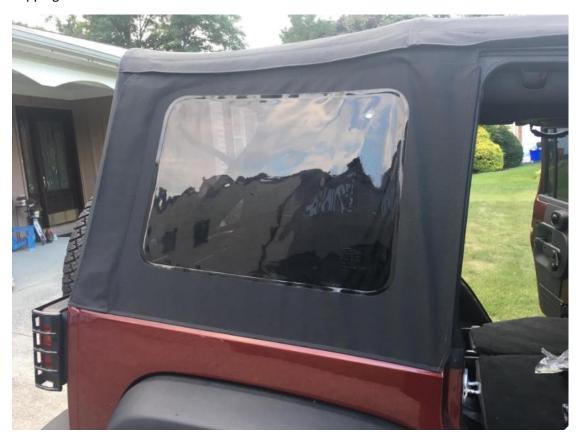

17. Zip the window a few inches and then fold the plastic piece into the door surround.

18. Finish zipping the window and fasten the Velcro.

19. Zip the rear window up and slide the tailgate bar into the bottom of the window.

20. Attach the end of the tailgate bar into the brackets on each end of the tailgate.

Installation Instructions Written by ExtremeTerrain Customer Thomas Sandoval 07/04/2017