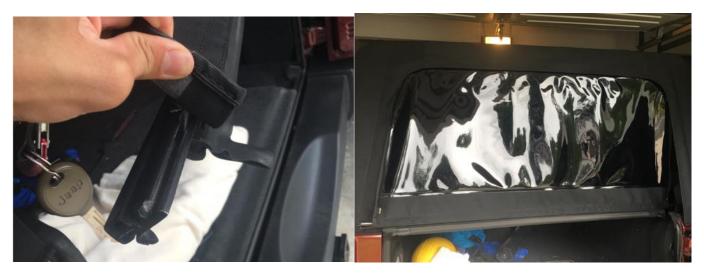

14. Flip the soft top up and attach the soft top frame to the clip on the door surrounds.

15. Flip the soft top over the driver and passenger seat and clip the two header clip to the window frame.

16. Pull down the rear of the soft top and push the plastic piece into the body rail.

17. Zip the window a few inches and then fold the plastic piece into the door surround.

18. Finish zipping the window and fasten the Velcro.

19. Zip the rear window up and slide the tailgate bar into the bottom of the window.